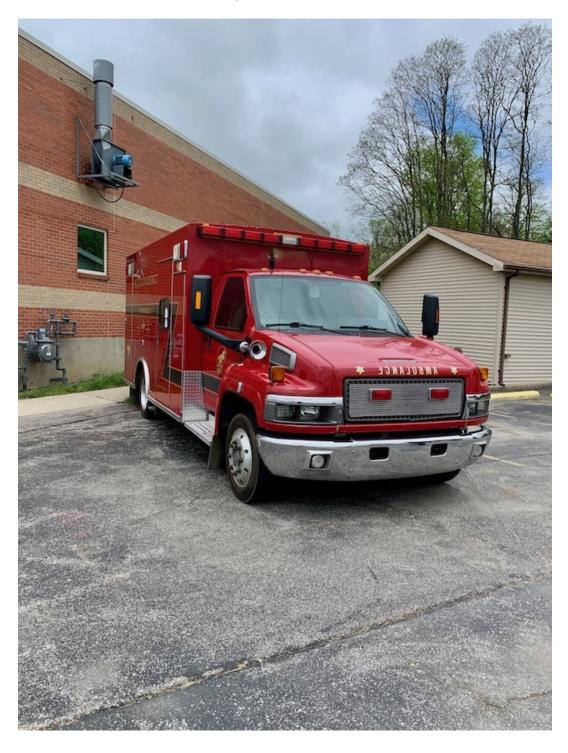

## BPFA0219 2007 GMC C4500/Braun Chieftan XL Ambulance-SOLD

## Basic

Inventory ID Manufacturer Model BPFA0219 Braun Chieftan XL Truck Type Year Status Ambulance 2007 Sold

## Chassis Model Make **GMC** C4500 1GDE4V1257F41470 Mileage VIN# 148158 **GVW Power Steering** 16500 Yes **All Wheel Drive Axles** 2 No Type Commercial **Engine** Model Make 6.61 Duramax Fuel Diesel Turbo YES Cab Material Color **Aluminum** Red **Air Conditioning** Seating 2 Yes Body Make Compartment Door # Braun 5 **Material** Aluminum