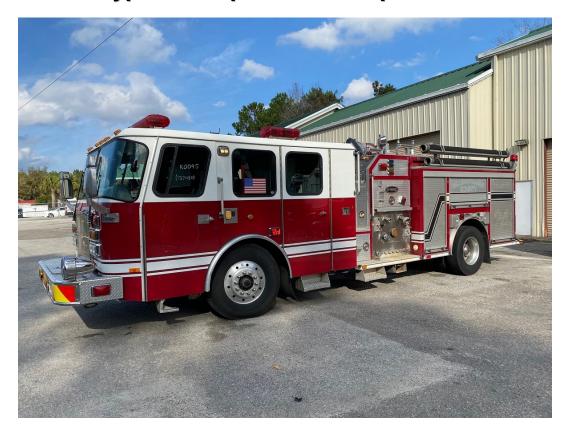

# 2005 E-One Typhoon Top Mount Pumper - PFA0216 SOLD

This 2005 E-One Typhoon features a rescue body with hydraulic ladder rack in a top-mount pump configuration.

## Basic

| Inventory ID | PFA0216 | Truck Type | Pumper |
|--------------|---------|------------|--------|
| Manufacturer | E-One   | Year       | 2005   |
| Model        | Typhoon | Status     | Sold   |

## Chassis

| Make    | E-One   | Model           | Typhoon |
|---------|---------|-----------------|---------|
| Mileage | 114,500 | Power Steering  | Υ       |
| Axles   | 2       | All Wheel Drive | No      |
| Туре    | Custom  |                 |         |