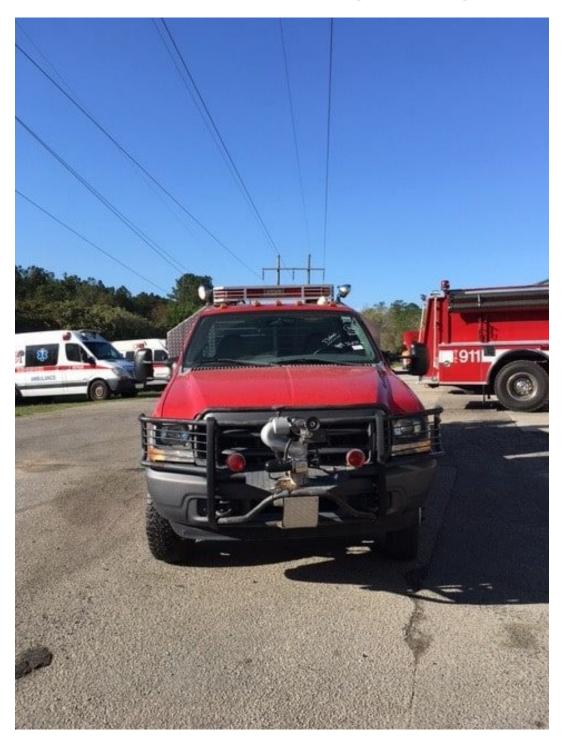

2002 F-550 4×4 Brush Truck (PFA0181)-SOLD

## Basic

Inventory ID Manufacturer Model PFA0181 Ford F-550

Truck Type Year Brush 2002

| Chassis              |                                                  |                                     |                       |
|----------------------|--------------------------------------------------|-------------------------------------|-----------------------|
| Make VIN# Axles Type | Ford<br>1FDAF57F92EB9906<br>1<br>2<br>Commercial | Model<br>Mileage<br>All Wheel Drive | F-550<br>32037<br>4x4 |
| <b>Engine</b>        |                                                  |                                     |                       |
| Make<br>Fuel         | Ford<br>Diesel                                   | Model<br>Turbo                      | V8 7.3L turbo<br>YES  |
| Cab                  |                                                  |                                     |                       |
|                      |                                                  |                                     |                       |