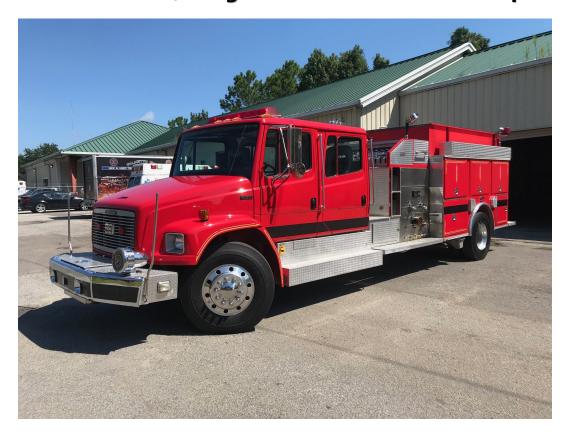

# **PFA0177 - 1996 EEI/Freightliner Commercial Pumper-SOLD**

## **Basic**

Inventory ID Manufacturer

Model

PFA0177 EEI/Freightliner FL80 4 door Truck Type Year Status

Pumper 1996 Sold

## **Chassis**

Make
VIN#
GVW
Axles
Height
Width
Type

Freightliner 1F46JLCBTH769151 40000 2 7'6" 8'5" Commercial

Model FL80
Mileage 22296
Power Steering Y
Wheelbase 224
Length 34'
All Wheel Drive N

# **Engine**

Make Horse Power Hours Cummins 300 2090 Fuel Diesel
Turbo YES

## Cab

**Air Conditioning** 

Υ

Seating

5

# Pump

Make GPM Hale 1250 Model Discharges QMAX 5, two 2.5" on each

side, one 1.5" on

front

| Crosslays  Dump Valve | 2 1.75"<br>Y | Intake Suction | 3, one 6" on each side, one 2.5" on driver's side |
|-----------------------|--------------|----------------|---------------------------------------------------|
| Tank                  |              |                |                                                   |
| Size In Gallon        | 1000         | Material       | poly                                              |
| Transmission          |              |                |                                                   |
| Make                  | Allison      | Туре           | Automatic                                         |
| Foam                  |              |                |                                                   |
| Make                  | Foam Pro     | Tank Size      | 8                                                 |