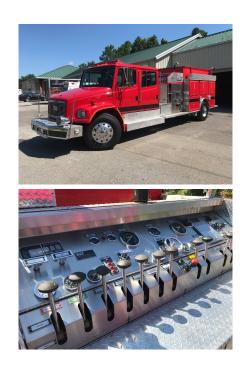

# Pump

Make GPM Hale 1250 Model Discharges QMAX 5, two 2.5" on each

side, one 1.5" on

front

| Crosslays  Dump Valve | 2 1.75"<br>Y | Intake Suction | 3, one 6" on each side, one 2.5" on driver's side |
|-----------------------|--------------|----------------|---------------------------------------------------|
| Tank                  |              |                |                                                   |
| Size In Gallon        | 1000         | Material       | poly                                              |
| Transmission          |              |                |                                                   |
| Make                  | Allison      | Туре           | Automatic                                         |
| Foam                  |              |                |                                                   |
| Make                  | Foam Pro     | Tank Size      | 8                                                 |