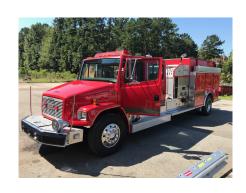

# **PFA0177 - 1996 EEI/Freightliner Commercial Pumper-SOLD**

## **Basic**

Inventory ID Manufacturer

Model

PFA0177 EEI/Freightliner FL80 4 door Truck Type Year Status

Pumper 1996 Sold

## **Chassis**

Make
VIN#
GVW
Axles
Height
Width
Type

Freightliner 1F46JLCBTH769151 40000 2 7'6" 8'5" Commercial

Model FL80
Mileage 22296
Power Steering Y
Wheelbase 224
Length 34'
All Wheel Drive N