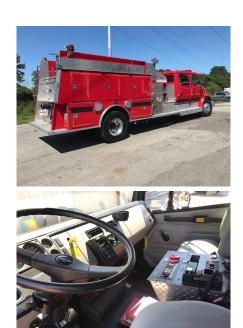

## **Chassis**

Make
VIN#
GVW
Axles
Height
Width
Type

Freightliner 1F46JLCBTH769151 40000 2 7'6" 8'5" Commercial

Model FL80
Mileage 22296
Power Steering Y
Wheelbase 224
Length 34'
All Wheel Drive N

# **Engine**

Make Horse Power Hours Cummins 300 2090 Fuel Diesel
Turbo YES

## Cab

**Air Conditioning** 

Υ

Seating

5