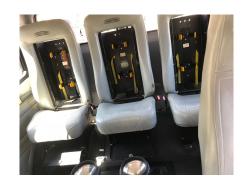

# **PFA0177 - 1996 EEI/Freightliner Commercial Pumper-SOLD**















## **Basic**

Inventory ID Manufacturer

Model

PFA0177 EEI/Freightliner FL80 4 door Truck Type Year Status

Pumper 1996 Sold

## **Chassis**

Make
VIN#
GVW
Axles
Height
Width
Type

Freightliner 1F46JLCBTH769151 40000 2 7'6" 8'5" Commercial

Model FL80
Mileage 22296
Power Steering Y
Wheelbase 224
Length 34'
All Wheel Drive N

# **Engine**

Make Horse Power Hours Cummins 300 2090 Fuel Diesel
Turbo YES

## Cab

**Air Conditioning** 

Υ

Seating

5

# Pump

Make GPM Hale 1250 Model Discharges QMAX 5, two 2.5" on each

side, one 1.5" on

front

| Crosslays  Dump Valve | 2 1.75"<br>Y | Intake Suction | 3, one 6" on each side, one 2.5" on driver's side |
|-----------------------|--------------|----------------|---------------------------------------------------|
| Tank                  |