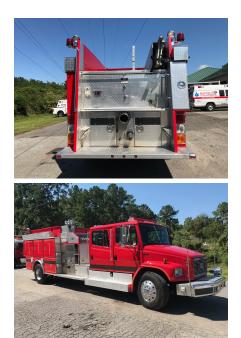

# Pump

Make GPM Hale 1250 Model Discharges QMAX 5, two 2.5" on each

side, one 1.5" on

front

| Crosslays  Dump Valve | 2 1.75"<br>Y | Intake Suction | 3, one 6" on each side, one 2.5" on driver's side |
|-----------------------|--------------|----------------|---------------------------------------------------|
| Tank                  |              |                |                                                   |
| Size In Gallon        | 1000         | Material       | poly                                              |
| Transmission          |              |                |                                                   |
| Make                  | Allison      | Туре           | Automatic                                         |
| Foam                  |              |                |                                                   |
| Make                  | Foam Pro     | Tank Size      | 8                                                 |