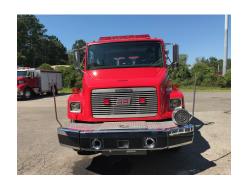

## **Chassis**

Make
VIN#
GVW
Axles
Height
Width
Type

Freightliner 1F46JLCBTH769151 40000 2 7'6" 8'5" Commercial

Model FL80
Mileage 22296
Power Steering Y
Wheelbase 224
Length 34'
All Wheel Drive N

# **Engine**

Make Horse Power Hours Cummins 300 2090 Fuel Diesel
Turbo YES